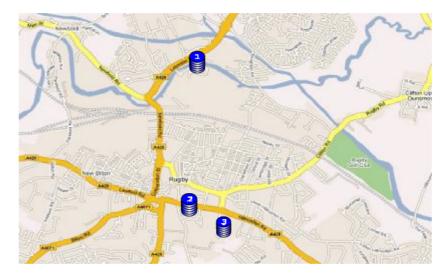

#### **Gaming Facilities**

| Map<br>Ref | Facility                              | Address                     | Photo        | Other Notes                                                                                                                                                      |
|------------|---------------------------------------|-----------------------------|--------------|------------------------------------------------------------------------------------------------------------------------------------------------------------------|
| (9)        | Rugby Billiard<br>Club                | 7 Market Place,<br>CV21 3DY | BALLARD CARD | 6 full-sized tables for<br>snooker, billiards or<br>pool                                                                                                         |
| (10)       | Riley's<br>American Pool<br>& Snooker | 2 Bank Street CV21 2QE      |              | 11 pool tables, 12<br>snooker tables, poker,<br>slot machines, sports<br>TV and food<br>Monday to Sunday 11<br>am – 12 am<br>Membership rates from<br>free to £5 |
| (11)       | Shipleys<br>Amusements                | North Street                |              | N/A                                                                                                                                                              |
| (12)       | Gala Bingo<br>Rugby                   | North Street CV21 2AF       |              | Bar, Diner, Slot<br>Machines, Disabled<br>Facilities, Parking.  Open 10:30-22:30 M-<br>Sa (Monday 11:30) and<br>17:30-22:30 Sun  Prices £1.25-£10 a set          |