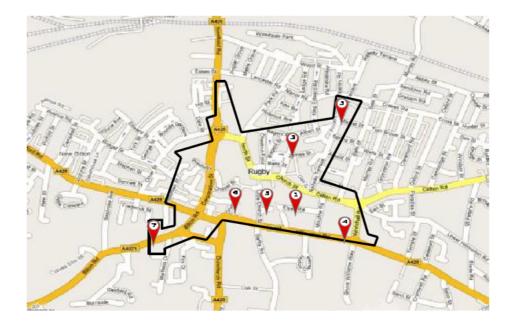

#### **Accommodation**

As can be seen from the plan below, serviced accommodation across all levels is extremely limited both in terms of the quality of provision and number of room available. Further accommodation is available outside of the town centre, and this provision is detailed in later sections of this audit.

| Map<br>Ref. | Facility                     | Address                                 | Rooms                                                              | Rates<br>from<br>(single/<br>double) | Rating                              | Photo |
|-------------|------------------------------|-----------------------------------------|--------------------------------------------------------------------|--------------------------------------|-------------------------------------|-------|
| (1)         | Arnold Villas                | 4 Amold<br>Villas<br>CV21 3AX           | 4<br>(2 Twins,<br>2 Single)                                        | £25/<br>£45                          | B & B                               | N/A   |
| (2)         | Alma Lodge<br>Hotel          | 30 Albert<br>Street<br>CV21 2RS         | 12 (5<br>Double, 2<br>single, 4<br>twin, 1<br>Family)              | £22/<br>£44                          | Accreditation anticipated           | 田田    |
| (3)         | Diamond<br>House Hotel       | 28-30<br>Hillmorten<br>Road<br>CV22 5AA | 24 (7<br>Family, 4<br>Double, 6<br>Twin, 7<br>Single)              | £25/<br>£52                          | 1 * due to<br>lack of<br>restaurant |       |
| (4)         | Number<br>Seven              | 7 Eastfield<br>Place<br>CV21 3AT        | 7<br>(1 Family,<br>4 Double,<br>1 Twin 1<br>Single)                | £28.50/<br>£42                       | B & B                               |       |
| (5)         | The Carlton<br>Hotel         | 130<br>Railway<br>Terrace<br>CV21 3HE   | 18 (1<br>family,1<br>Twin, 8<br>Single, 8<br>Double)               | £40/<br>£57                          | 3*                                  |       |
| (6)         | Three<br>Horseshoes<br>Hotel | Sheep<br>Street<br>CV21 3BN             | 35 (1<br>suite, 1<br>family, 9<br>double, 7<br>twin, 17<br>single) | £55/<br>£70                          | 2*                                  |       |
| (7)         | Woodville<br>Hotel           | 33-37<br>Bilton<br>Road<br>CV22 7AN     | 30 (4<br>single, 4<br>twin, 22<br>double)                          | £65/<br>£85                          | 3*                                  | N/A   |