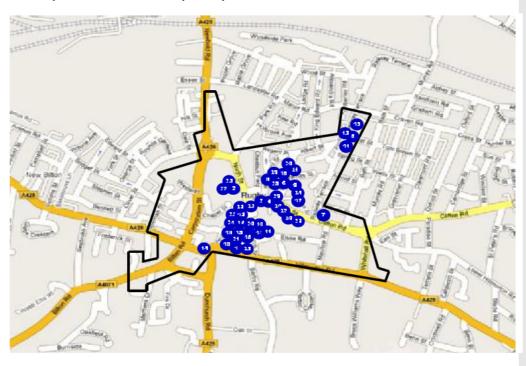

#### **Cultural and Gaming Facilities**

Rugby has a range of museums and arts related venues including the Webb Ellis Rugby Football Museum and the relatively recently developed Art Gallery and Museum. These facilities are illustrated on the following plan with further detail provided in the table overleaf.

#### **Cultural Facilities**

| Map<br>Ref | Photo | Facility                                      | Address                                 | Opening<br>and Price<br>Details        | Notes                                                                                                                                                                                                   |
|------------|-------|-----------------------------------------------|-----------------------------------------|----------------------------------------|---------------------------------------------------------------------------------------------------------------------------------------------------------------------------------------------------------|
| (1)        |       | The Webb<br>Ellis Rugby<br>Football<br>Museum | 5 St.<br>Matthews<br>Street<br>CV21 3BY | Mon – Sat  9 am – 5 pm  Admission Free | Located opposite the Webb Ellis Statue and Rugby School. Comprises a shop of Rugby Memorabilia, a rugby football making demonstration area and a museum and containing a range of historical artefacts. |

| Map<br>Ref | Photo          | Facility                             | Address                              | Opening<br>and Price<br>Details                                                                                   | Notes                                                                                                                                                                                                                                                       |
|------------|----------------|--------------------------------------|--------------------------------------|-------------------------------------------------------------------------------------------------------------------|-------------------------------------------------------------------------------------------------------------------------------------------------------------------------------------------------------------------------------------------------------------|
| (2)        |                | Rugby Art<br>Gallery and<br>Museum   | Little Elborow<br>Street<br>CV21 3BZ | Tue. and Thu. 10am - 8pm, Wed. and Fri. 10am - 5pm, Sat. 10am - 4pm, Sun. & Bank Holidays 12noon - 4pm Free Entry | Opened in spring 2000 owned and run by Rugby Borough Council.  Hold School Break activities, school programs, adult education lectures, social events and living history demonstrations.  TIC and library also included in the overall building.            |
| (3)        | Russe Herarn   | Rugby<br>Theatre and<br>Central Hall | Henry Street<br>CV21 2QA             | Not Applicable                                                                                                    | 313 seat theatre promoting approximately 10 plays a year.  Hosts travelling shows (live action 100 days a year)                                                                                                                                             |
| (4)        | RIVARATO ROLLO | The Benn<br>Hall                     | Newbold<br>Road<br>CV21 2ND          | Not Applicable                                                                                                    | Main Hall with Stage (capacity 480); Rokeby Room (cap. 100) and Lounge Bar (20). Stage lighting and catering options. Holds a variety of exhibitions, events and concerts throughout the year. Managed by DC leisure management Ltd. on behalf of Rugby BC. |

| Map<br>Ref | Photo | Facility                                               | Address                            | Opening<br>and Price<br>Details          | Notes                                                                                                                                                                                                                                          |
|------------|-------|--------------------------------------------------------|------------------------------------|------------------------------------------|------------------------------------------------------------------------------------------------------------------------------------------------------------------------------------------------------------------------------------------------|
| (5)        |       | St Andrews<br>Parish<br>Church                         | Church Street CV21 3PT             | Free<br>admission<br>every day<br>9:30-2 | Church on the original site of the first church in Rugby, built in 1140  Hosts weekly concerts  Only church in the world to have 2 sets of hung bells                                                                                          |
| (6)        | N/A   | The Griffin<br>Centre At<br>Lawrence<br>Sheriff School | Clifton Road<br>CV21 3AG           | Not Applicable                           | Used evenings and weekend by clubs and societies  Facilities for cricket, badminton, volleyball and many other sports. Location of the Table Tennis School of Excellence. Linked also to the Lawrence Sheriff Hall, a music and concert venue. |
| (7)        |       | Percival Guildhouse Adult Education Centre             | St. Matthews<br>Street<br>CV21 3BY | Not Applicable                           | Adult education courses and programs throughout the year                                                                                                                                                                                       |