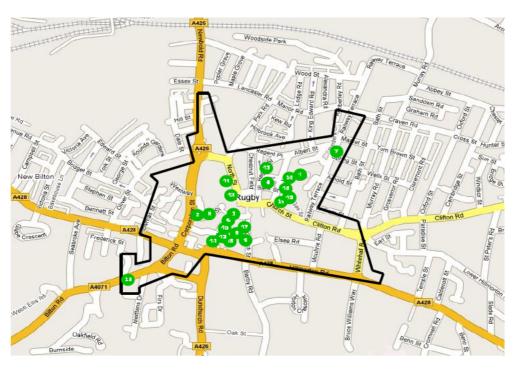

#### **Accommodation**

As can be seen from the plan below, serviced accommodation across all levels is extremely limited both in terms of the quality of provision and number of room available. Further accommodation is available outside of the town centre, and this provision is detailed in later sections of this audit.

| Map<br>Ref. | Facility                     | Address                                 | Rooms                                                              | Rates<br>from<br>(single/<br>double) | Rating                              | Photo |
|-------------|------------------------------|-----------------------------------------|--------------------------------------------------------------------|--------------------------------------|-------------------------------------|-------|
| (1)         | Arnold Villas                | 4 Amold<br>Villas<br>CV21 3AX           | 4<br>(2 Twins,<br>2 Single)                                        | £25/<br>£45                          | B & B                               | N/A   |
| (2)         | Alma Lodge<br>Hotel          | 30 Albert<br>Street<br>CV21 2RS         | 12 (5<br>Double, 2<br>single, 4<br>twin, 1<br>Family)              | £22/<br>£44                          | Accreditation anticipated           | 田田    |
| (3)         | Diamond<br>House Hotel       | 28-30<br>Hillmorten<br>Road<br>CV22 5AA | 24 (7<br>Family, 4<br>Double, 6<br>Twin, 7<br>Single)              | £25/<br>£52                          | 1 * due to<br>lack of<br>restaurant |       |
| (4)         | Number<br>Seven              | 7 Eastfield<br>Place<br>CV21 3AT        | 7<br>(1 Family,<br>4 Double,<br>1 Twin 1<br>Single)                | £28.50/<br>£42                       | B & B                               |       |
| (5)         | The Carlton<br>Hotel         | 130<br>Railway<br>Terrace<br>CV21 3HE   | 18 (1<br>family,1<br>Twin, 8<br>Single, 8<br>Double)               | £40/<br>£57                          | 3*                                  |       |
| (6)         | Three<br>Horseshoes<br>Hotel | Sheep<br>Street<br>CV21 3BN             | 35 (1<br>suite, 1<br>family, 9<br>double, 7<br>twin, 17<br>single) | £55/<br>£70                          | 2*                                  |       |
| (7)         | Woodville<br>Hotel           | 33-37<br>Bilton<br>Road<br>CV22 7AN     | 30 (4<br>single, 4<br>twin, 22<br>double)                          | £65/<br>£85                          | 3*                                  | N/A   |