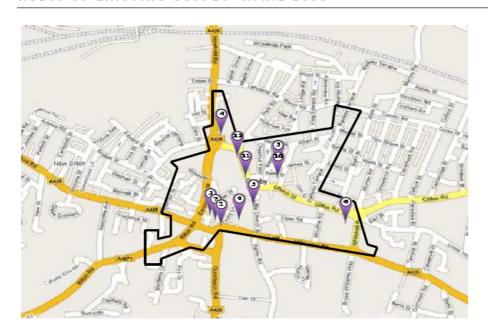

#### **Cultural and Gaming Facilities**

Rugby has a range of museums and arts related venues including the Webb Ellis Rugby Football Museum and the relatively recently developed Art Gallery and Museum. These facilities are illustrated on the following plan with further detail provided in the table overleaf.

#### **Cultural Facilities**

| Map<br>Ref | Photo | Facility                                      | Address                                 | Opening<br>and Price<br>Details        | Notes                                                                                                                                                                                                   |
|------------|-------|-----------------------------------------------|-----------------------------------------|----------------------------------------|---------------------------------------------------------------------------------------------------------------------------------------------------------------------------------------------------------|
| (1)        |       | The Webb<br>Ellis Rugby<br>Football<br>Museum | 5 St.<br>Matthews<br>Street<br>CV21 3BY | Mon – Sat  9 am – 5 pm  Admission Free | Located opposite the Webb Ellis Statue and Rugby School. Comprises a shop of Rugby Memorabilia, a rugby football making demonstration area and a museum and containing a range of historical artefacts. |

| Map<br>Ref | Photo          | Facility                             | Address                              | Opening<br>and Price<br>Details                                                                                   | Notes                                                                                                                                                                                                                                                       |
|------------|----------------|--------------------------------------|--------------------------------------|-------------------------------------------------------------------------------------------------------------------|-------------------------------------------------------------------------------------------------------------------------------------------------------------------------------------------------------------------------------------------------------------|
| (2)        |                | Rugby Art<br>Gallery and<br>Museum   | Little Elborow<br>Street<br>CV21 3BZ | Tue. and Thu. 10am - 8pm, Wed. and Fri. 10am - 5pm, Sat. 10am - 4pm, Sun. & Bank Holidays 12noon - 4pm Free Entry | Opened in spring 2000 owned and run by Rugby Borough Council.  Hold School Break activities, school programs, adult education lectures, social events and living history demonstrations.  TIC and library also included in the overall building.            |
| (3)        | Russe Herarn   | Rugby<br>Theatre and<br>Central Hall | Henry Street<br>CV21 2QA             | Not Applicable                                                                                                    | 313 seat theatre promoting approximately 10 plays a year.  Hosts travelling shows (live action 100 days a year)                                                                                                                                             |
| (4)        | RIVARATO ROLLO | The Benn<br>Hall                     | Newbold<br>Road<br>CV21 2ND          | Not Applicable                                                                                                    | Main Hall with Stage (capacity 480); Rokeby Room (cap. 100) and Lounge Bar (20). Stage lighting and catering options. Holds a variety of exhibitions, events and concerts throughout the year. Managed by DC leisure management Ltd. on behalf of Rugby BC. |

| Map<br>Ref | Photo | Facility                                               | Address                            | Opening<br>and Price<br>Details          | Notes                                                                                                                                                                                                                                          |
|------------|-------|--------------------------------------------------------|------------------------------------|------------------------------------------|------------------------------------------------------------------------------------------------------------------------------------------------------------------------------------------------------------------------------------------------|
| (5)        |       | St Andrews<br>Parish<br>Church                         | Church Street CV21 3PT             | Free<br>admission<br>every day<br>9:30-2 | Church on the original site of the first church in Rugby, built in 1140  Hosts weekly concerts  Only church in the world to have 2 sets of hung bells                                                                                          |
| (6)        | N/A   | The Griffin<br>Centre At<br>Lawrence<br>Sheriff School | Clifton Road<br>CV21 3AG           | Not Applicable                           | Used evenings and weekend by clubs and societies  Facilities for cricket, badminton, volleyball and many other sports. Location of the Table Tennis School of Excellence. Linked also to the Lawrence Sheriff Hall, a music and concert venue. |
| (7)        |       | Percival Guildhouse Adult Education Centre             | St. Matthews<br>Street<br>CV21 3BY | Not Applicable                           | Adult education courses and programs throughout the year                                                                                                                                                                                       |