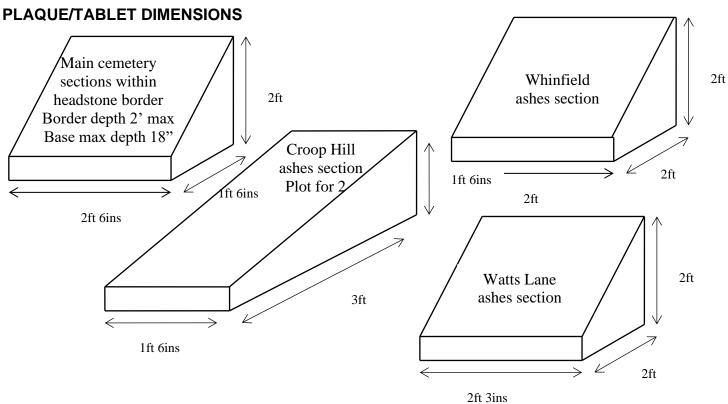

#### With effect from 1<sup>st</sup> April 2021 – 31<sup>st</sup> March 2022

| MEMORIAL PERMIT FEES – RUGBY BOROUGH COUNCIL CEMETERIES |                                         |        |  |
|---------------------------------------------------------|-----------------------------------------|--------|--|
| Headstone (including any base slab)                     | Up to 5'6" high x 3'0" wide x 1'6" deep | 250.00 |  |
| Vase                                                    | Up to 1'3" high and 1'0" diameter       | 150.00 |  |
| Plaque/tablet                                           | Dimensions as below                     |        |  |
| Main Cemetery Sections                                  | Up to 2'0" high x 2'6" wide x 1'6" deep | 150.00 |  |
| Whinfield Cremation Section                             | Up to 2'0" high x 2'0" wide x 2'0" deep | 150.00 |  |
| Watts Lane Cremation Section                            | Up to 2'0" high x 2'3" wide x 2'0" deep | 150.00 |  |
| Croop Hill Cremation Section                            | Up to 1'6" high x 1'6" wide x 3'0" deep | 150.00 |  |
| Added inscription to any memorial                       |                                         | 150.00 |  |
| Replacement of existing memorial where                  | e no amendment to previous approval     | Nil    |  |
| Kerbstones including headstone                          | Where permitted                         | 450.00 |  |
| Kerbstones only                                         | Where permitted                         | 300.00 |  |
| Oversized headstone                                     |                                         | 500.00 |  |